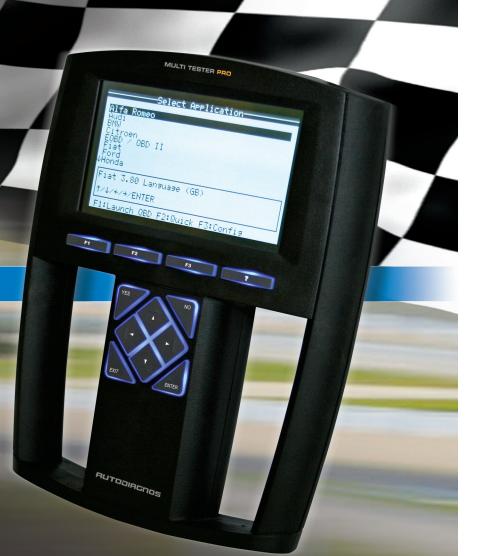

# MULTI TESTER PRO Still in Pole Position

## FEATURE

Fastest boot up time Cold Cathode back-lit LCD screen Integral Multiplexing device Handset is powered by the vehicle Ergonomically designed Minimal keypad design Menu driven structure USB connection

Removable Multi-Application Cartridge is updatable through PC/USB either via the internet or CD-Rom.

Tel: +44 (0)844 665 7699 iagnos.com

# BENEFIT

| Ready to use in approx 8 seconds                 |
|--------------------------------------------------|
| Superb clarity even in sunlight                  |
| Only one 16-pin cable – No CAN adaptors required |
| No need for overnight charging                   |
| Fits comfortably in either hand                  |
| For ease of use                                  |
| Simple navigation through vehicle systems        |
| Ability to print out saved data via PC           |
|                                                  |