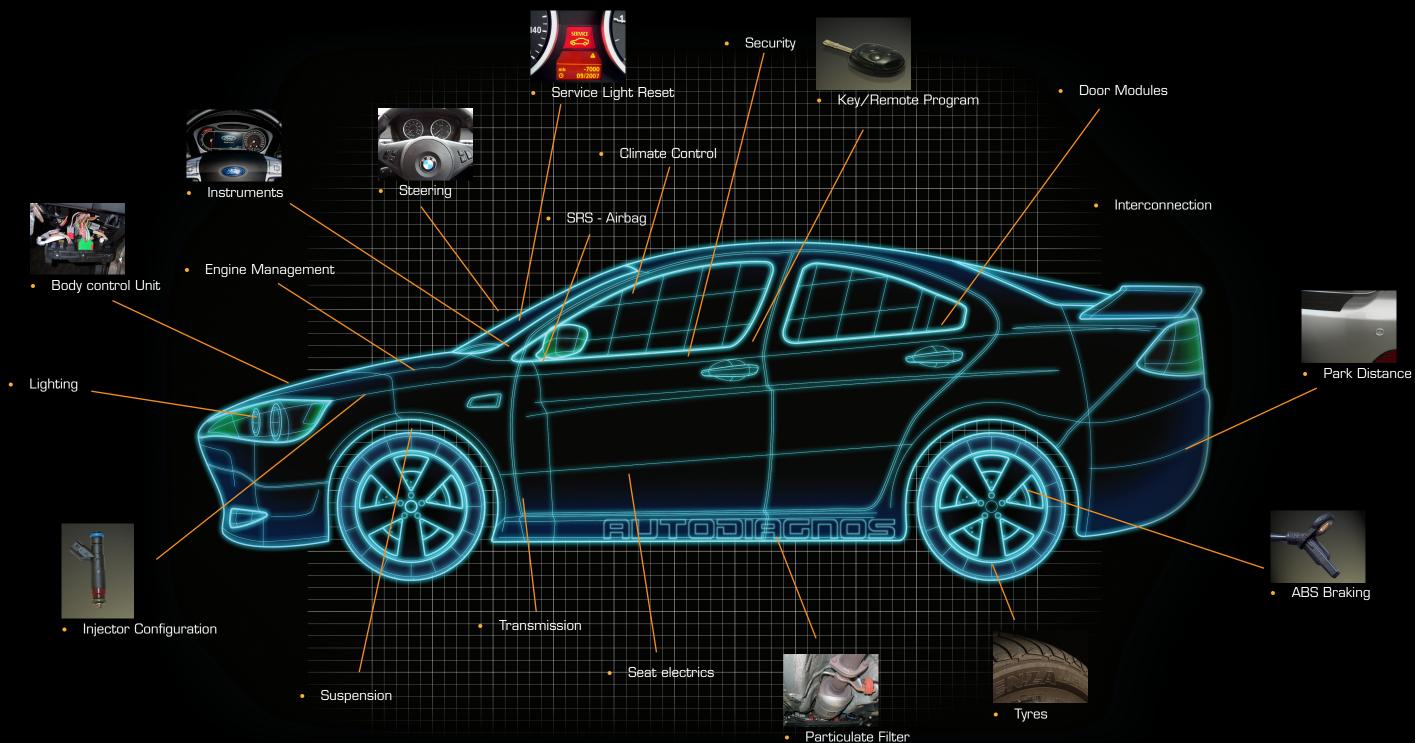

## Some of the Multi-Tester Pro's applications and functionality include:

Rover MEMS ecu replacement. Peugeot/Citroen key programming. Ford TDCI Delphi injector matching. Renault tyre pressure monitoring & configuration. Vauxhall SRS module configuration. Peugeot BSI configuration. Rover 75 service light reset. Landrover adaption reset VAG long life service reset (including CAN equipped models). Landrover TD5 injector replacement. Renault interconnection unit configuration. BMW- DDE5 MAF adaption. VAG module replacement - Ford adaption Reset- Renault SRS module configuration. Alfa/ Fiat key programming (Delphi key code). Mercedes SBC activation (brake caliper release). Rover key & plip programming. VAG adaption reset. Peugeot/Citroen HDI - additive/ FAP system reset and regeneration.. Ford PATS key programming (timed & coded). Renault adaption Reset. Peugeot/Citroen Injector grading. Landrover ECU replacement. Rover adaption reset. Peugeot/Citroen SRS

module replacement. Mercedes injector classification CDI 2. Vauxhall key & remote programming. Renault - Delphi injector matching. Range Rover – electronic air suspension. Peugeot/Citroen Auto adaption reset. Fiat Stilo/Doblo service light reset. VAG electronic parking brake. VAG xenon headlamp reset. Mercedes SRS module configuration. Mercedes SAM Configuration. Landrover Discovery 3, RangeRover, RangeRover Sport and Freelander 2 Service Light Reset. Ford Diesel Pump Programming. Ford Transit Speed Limiter programming. BMW Conditional Based Servicing. Mercedes 'Assyst Plus' Servicing. New Fiat 500 Service Light Reset. MCC Smart - Electronic Clutch adjustment. Volvo CEM programming. Volvo Injector classification. Porsche Cayenne service light reset and others.